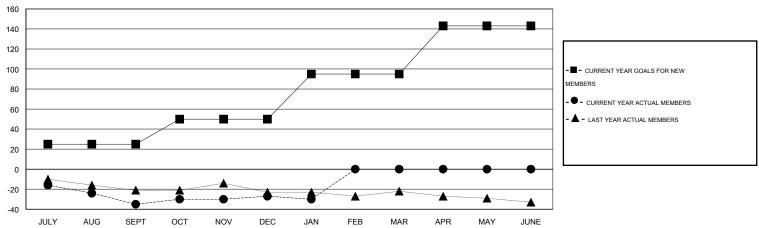

# **LOCATION SOUTH CAROLINA**

GMT CA 1

|                       |                  | Clubs               |                            |                             |                       |                    | Members               |                              |                             |
|-----------------------|------------------|---------------------|----------------------------|-----------------------------|-----------------------|--------------------|-----------------------|------------------------------|-----------------------------|
| RESULTS FOR 2013-2014 |                  |                     |                            |                             | RESULTS FOR 2013-2014 |                    |                       |                              |                             |
| QUARTER               | NEW CLUB<br>GOAL | ACTUAL NEW<br>CLUBS | ACTUAL<br>DROPPED<br>CLUBS | ACTUAL NET<br>GAIN/<br>LOSS | QUARTER               | NEW MEMBER<br>GOAL | ACTUAL NEW<br>MEMBERS | ACTUAL<br>DROPPED<br>MEMBERS | ACTUAL NET<br>GAIN/<br>LOSS |
| JULY/AUG/SEPT         | 1                | 0                   | 0                          | 0                           | JULY/AUG/SEPT         | 25                 | 16                    | 51                           | -35                         |
| OCT/NOV/DEC           | 1                | 0                   | 0                          | 0                           | OCT/NOV/DEC           | 25                 | 27                    | 19                           | 8                           |
| JAN/FEB/MAR           | 2                | 0                   | 0                          | 0                           | JAN/FEB/MAR           | 45                 | 1                     | 4                            | -3                          |
| APR/MAY/JUNE          | 2                | 0                   | 0                          | 0                           | APR/MAY/JUNE          | 48                 | 0                     | 0                            | 0                           |

#### GOALS AND ACTUAL MEMBERS CUMULATIVE

| DROPPED CLUBS: 0  DROPPED MEMBERS |              | 15 CLUBS OF 32 ADDED 1 OR MORE NEW MEMBERS | GENDER DISTRIBU<br>MALE<br>FEMALE     | TION<br>571 (69.13%)<br>255 (30.87%) |           |
|-----------------------------------|--------------|--------------------------------------------|---------------------------------------|--------------------------------------|-----------|
| DECEASED CLUB CANCELLED OTHER     | 4<br>0<br>70 | CLICK HERE FOR HEALTH ASSESSMENT DATA      | FAMILY UNIT MEMBERS HEAD OF HOUSEHOLD |                                      | 126<br>61 |
| TOTAL                             | 74           |                                            | NON-HEAD OF HOUSEHOL                  | 65                                   |           |