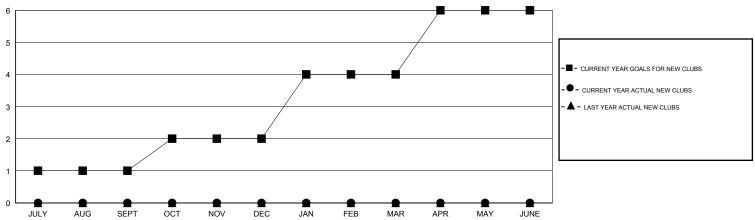

# **LOCATION SOUTH CAROLINA**

GMT CA 1

|                       |                  | Clubs               |                            |                             |                       |                    | Members               |                              |                             |
|-----------------------|------------------|---------------------|----------------------------|-----------------------------|-----------------------|--------------------|-----------------------|------------------------------|-----------------------------|
| RESULTS FOR 2013-2014 |                  |                     |                            |                             | RESULTS FOR 2013-2014 |                    |                       |                              |                             |
| QUARTER               | NEW CLUB<br>GOAL | ACTUAL NEW<br>CLUBS | ACTUAL<br>DROPPED<br>CLUBS | ACTUAL NET<br>GAIN/<br>LOSS | QUARTER               | NEW MEMBER<br>GOAL | ACTUAL NEW<br>MEMBERS | ACTUAL<br>DROPPED<br>MEMBERS | ACTUAL NET<br>GAIN/<br>LOSS |
| JULY/AUG/SEPT         | 1                | 0                   | 0                          | 0                           | JULY/AUG/SEPT         | 25                 | 16                    | 51                           | -35                         |
| OCT/NOV/DEC           | 1                | 0                   | 0                          | 0                           | OCT/NOV/DEC           | 25                 | 27                    | 19                           | 8                           |
| JAN/FEB/MAR           | 2                | 0                   | 0                          | 0                           | JAN/FEB/MAR           | 45                 | 1                     | 4                            | -3                          |
| APR/MAY/JUNE          | 2                | 0                   | 0                          | 0                           | APR/MAY/JUNE          | 48                 | 0                     | 0                            | 0                           |

## GOALS AND ACTUAL NEW CLUBS CUMULATIVE